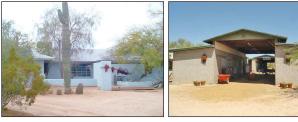

Virtual Tour: http://www.homesandland.com/EZTour?14246681&EZTourId=778842&width=720&height=540

5 Acre Horse Property in New River - 5 Acre working horse property in the hills of New River offers sweeping 360 degrees views and a great horse set-up includes expansive cutting arena, 6 covered stalls, round pen, corral, tack room, holding pen, and abundant storage. Manufactured home has 3 bedrooms, 2 bathroom and has huge back and front covered patios. Approx. half the acreage sits on flat hilltop over the structures and

is the perfect place to build a home. Lot can be split. There is also a one car garage with workshop. MLS# 4279526. Offered at \$424,900.

Virtual Tour: http://www.homesandland.com/EZTour?14271261&EZTourId=782064&width=720&height=540